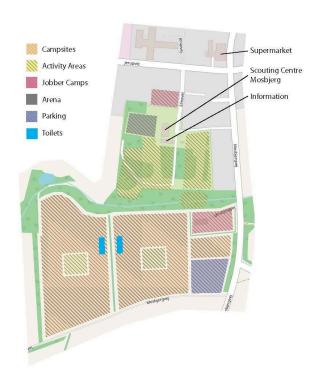

## The Jamboree Site

Vendelbo Jamboree is a jamboree which focuses on guiding/scouting, outdoor activities and being together. Therefore, we will build up a whole jamboree site where you have space to build a camp and camp life together. The activities will be close to you. But you will also have a rich opportunity to explore the surroundings around Mosbjerg and Tolne villages. It is our mutual goal to give our guides/scouts, leaders and jobbers the best jamboree experience.

Group campsites: we will try to at tildele store lejrpladser, så I har god plads til telte og lejrliv.

Activity areas: All in all there will be 6 activity zones. In the zones, we offer activities within CREATIVITY, DRAFTS, ADVENTURE, TECHNOLOGY, NATURE and FOOD WORKSHOP. At the central square, by the Information, you can see which activities are open and when.

Parking: Parking is only allowed in the marked areas. Driving at the jamboree site/campsites is only allowed during arrival/departure (more information will follow)